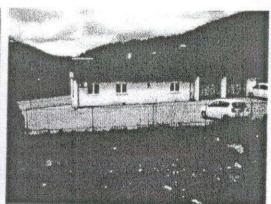

#### 1.2. Naziv (vrsta) objekta

Procjenjivana nepokretna imovina (građevinsko zemljište) upisana je u Listu nepokretnosti-izvod broj 102 K O Mojkovac i čine je: KP br.263/5 površine 169 m², po kulturi neplodno zemljište, KP br.263/12 površine 64 m², po kulturi neplodno zemljište, KP br.263/12 površine 257 m², po kulturi neplodno zemljište, KP br.263/14 površine 189 m², po kulturi zemljište uz vanprivrednu zgradu površine162m² i poslovna zgrada u vanprivredi površine 27m², (zgrada br.1) i KP br.263/16 površine 109 m², po kulturi neplodno zemljište površine 101m², zgrada u trgovini (zgrada br.2) površine 4m² i zgrada u trgovini (zgrada br.3) površine 4m² .Ukupna površina procjenjivanih parcela iznosi:788m²

#### 1.2. Naziv (vrsta) objekta

Procjenjivana nepokretna imovina (građevinsko zemljište) upisana je u Listu nepokretnosti-izvod broj 102 K O Mojkovac i čine je: KP br.263/5 površine 169 m²,po kulturi neplodno zemljište, KP br.263/12 površine 64 m²,po kulturi neplodno zemljište, KP br.263/12 površine 257 m²,po kulturi neplodno zemljište, KP br.263/14 površine 189 m²,po kulturi zemljište uz vanprivrednu zgradu površine162m² i poslovna zgrada u vanprivredi površine 27m²,(zgrada br.1) i KP br.263/16 površine 109 m²,po kulturi neplodno zemljište površine 101m²,zgrada u trgovini (zgrada br.2) površine 4m² i zgrada u trgovini (zgrada br.3) površine 4m² .Ukupna površina procjenjivanih parcela iznosi:788m²