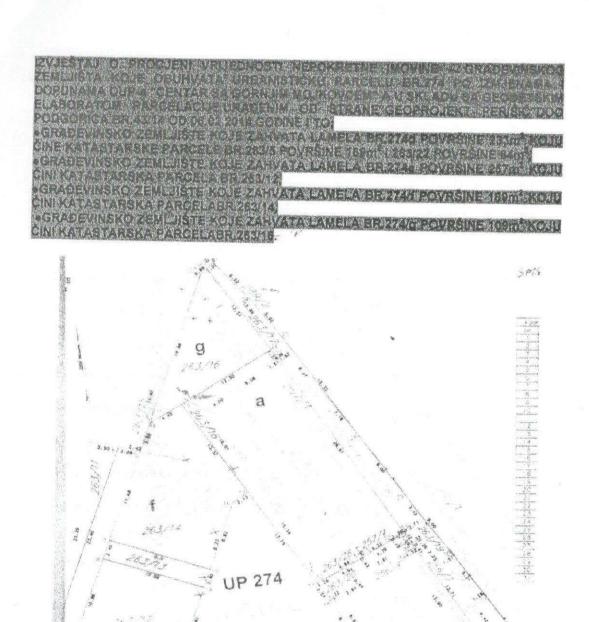

- gradjevinsko zemljište koje zahvata lamela br. 274d površine 233m2 koju čine katastarske parcele broj 263/5 površine 169m2 i 263/22 površine 64m2,

- gradjevinsko zemljište koje zahvata lamela br. 274e površine 257m2 koju čini katastarska parcela broj 263/12,

- gradjevinsko zemljište koje zahvata lamela br. 274f površine 189m2 koju čini katastarska parcela broj 263/14,

- gradjevinsko zemljište koje zahvata lamela 274g površine 109m2 koju čini katastarska parcela broj 263/16.

#### 3. Analiza formalno pravnog statusa i urbanistički parametri

Predmetne parcele su dio urbanističke parcele **UP 274** po Izmjenama i dopunama DUP-a "Centar sa Gornjim Mojkovcem" i na istim su predviđene Iamele 274/d,274/e,274/f i 274/g.